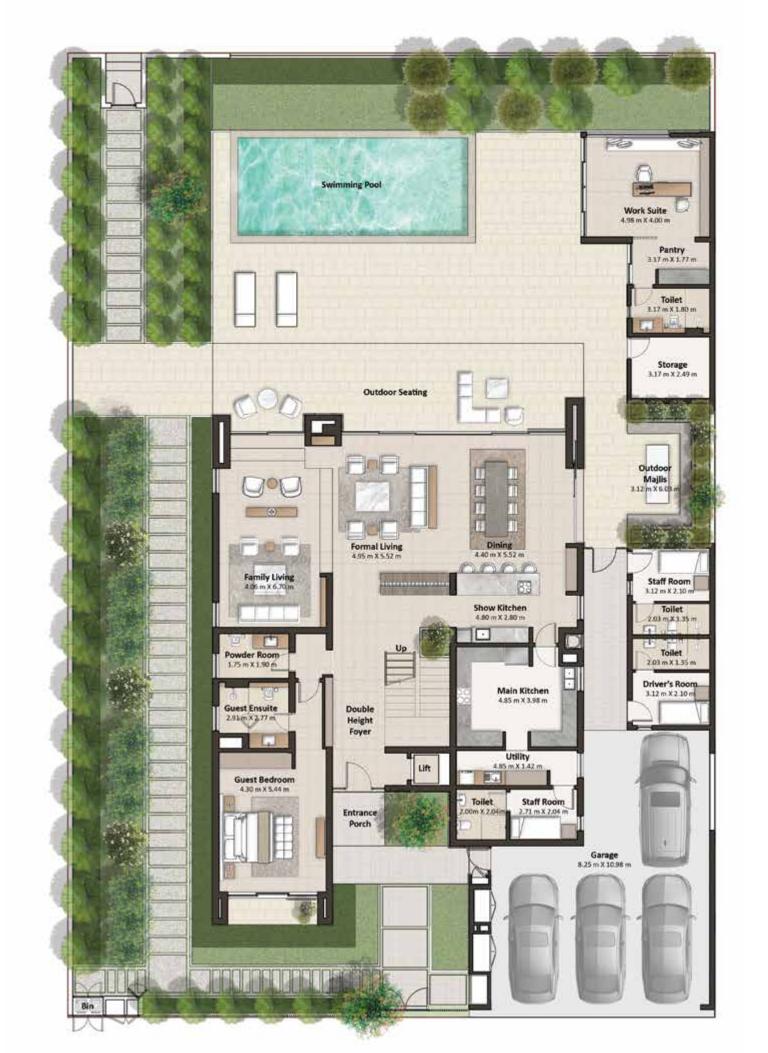

# ALAYA GRAND VILLA

FLOOR PLANS

| GROSS EXTERNAL AREA | 813 sqm |
|---------------------|---------|
| TERRACE / BALCONIES | 94 sqm  |
| TOTAL AREA          | 907 sqm |

Sizes listed above are approximate

#### OVERVIEW

- Six spacious bedrooms
- Stunning lake views
- Dedicated formal and family spaces
- Garage for up to four vehicles
- Three staff rooms