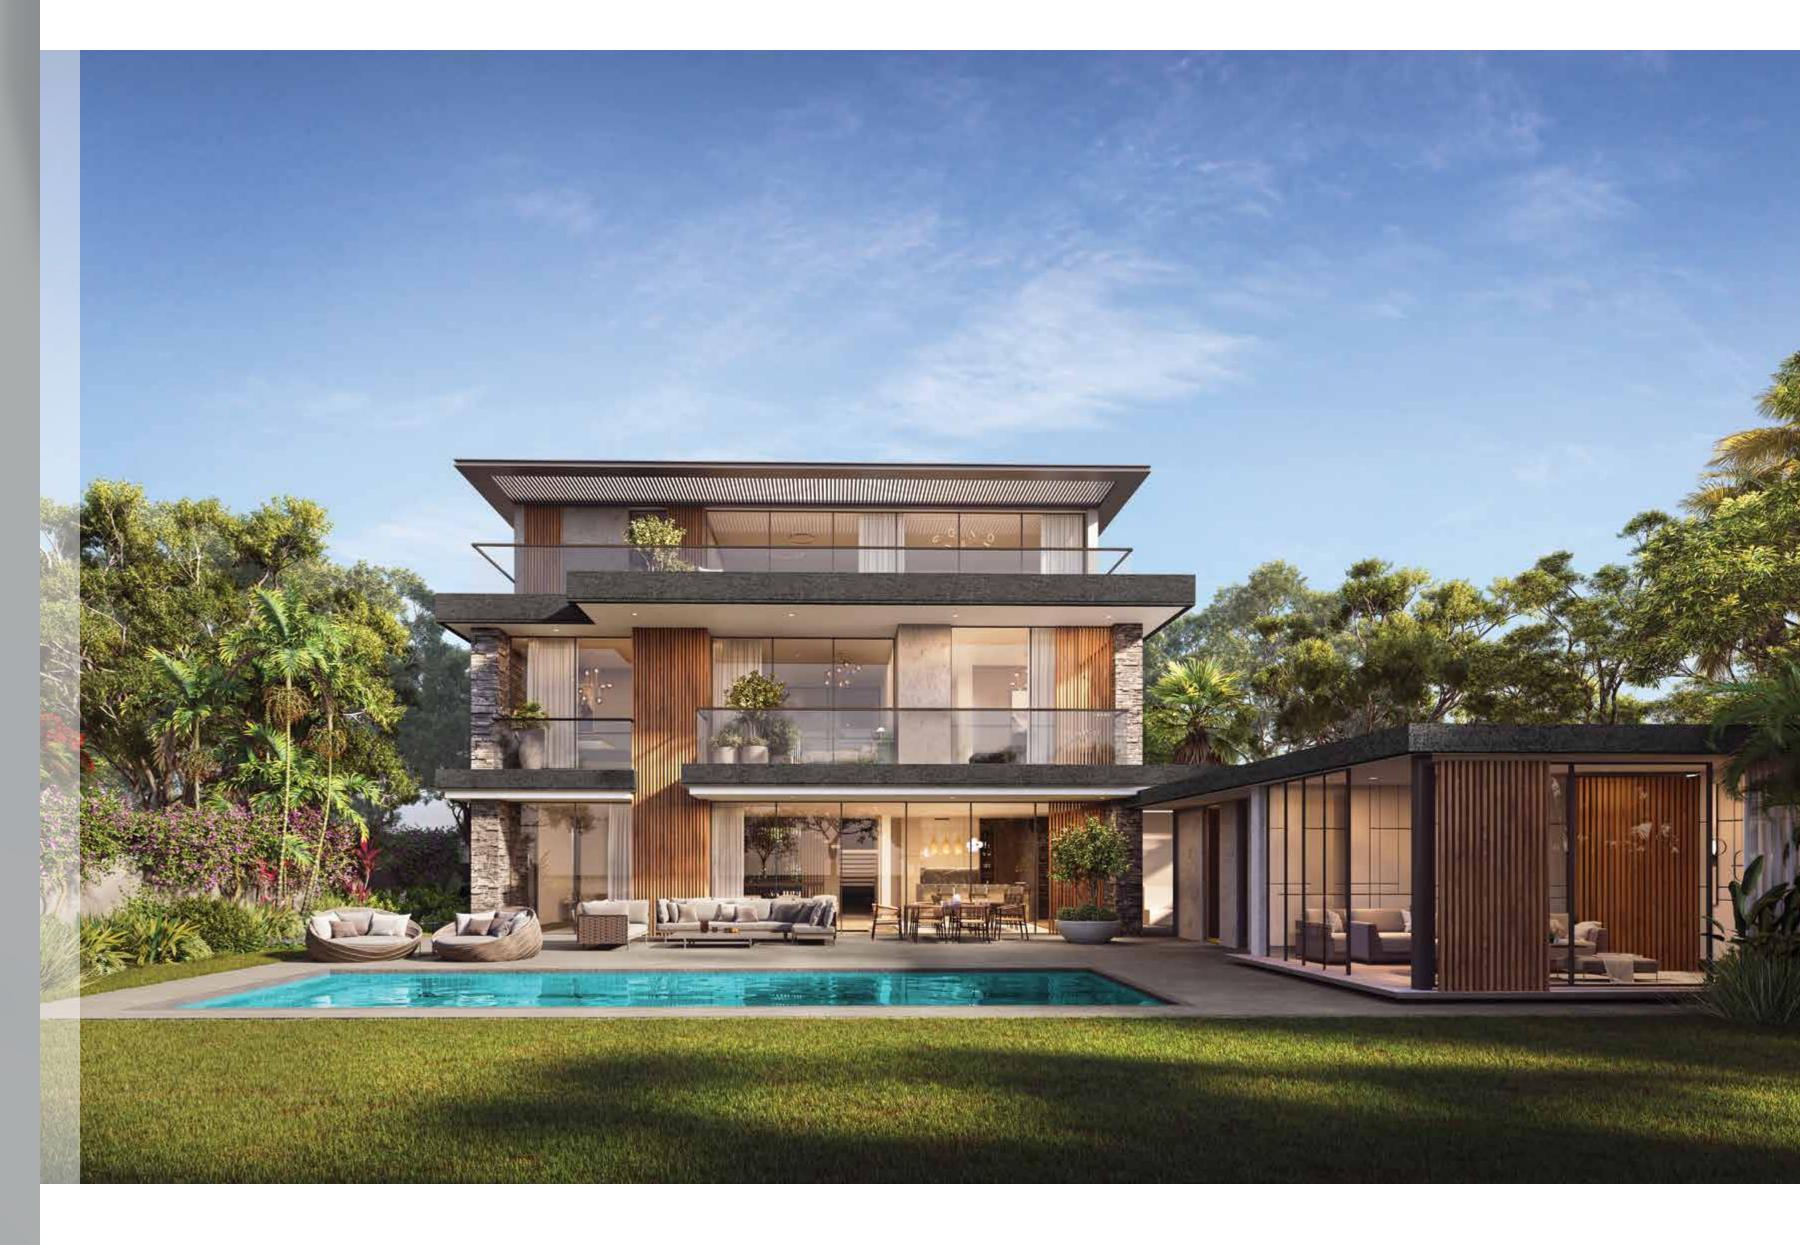

### ALAYA GRAND VILLA

#### OVERVIEW

- Six spacious bedrooms
- Stunning lake views
- Dedicated formal and family spaces
- Garage for up to four vehicles
- Three staff rooms

GROUND FLOOR FIRST FLOOR SECOND FLOOR

EVERY DETAIL OF THESE SUMPTUOUS VILLAS RADIATES
QUINTESSENTIAL MODERN LUXURY WHILE THEIR UNIQUE
LAKESIDE SETTING OFFERS A UNIQUE CONNECTION WITH
NATURE FOR A TRULY DIVINE LIFE BALANCE.