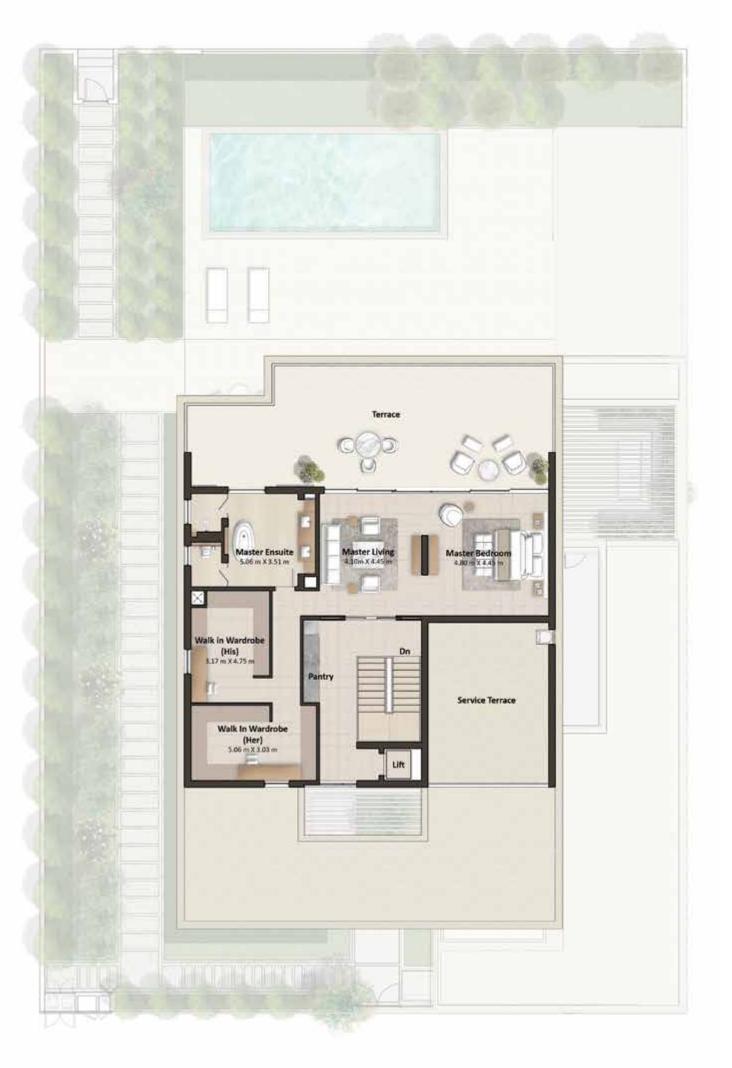

# ALAYA GRAND VILLA

FLOOR PLANS

| GROSS EXTERNAL AREA | 813 sqm |
|---------------------|---------|
| TERRACE / BALCONIES | 94 sqm  |
| TOTAL AREA          | 907 sqm |

Sizes listed above are approximate