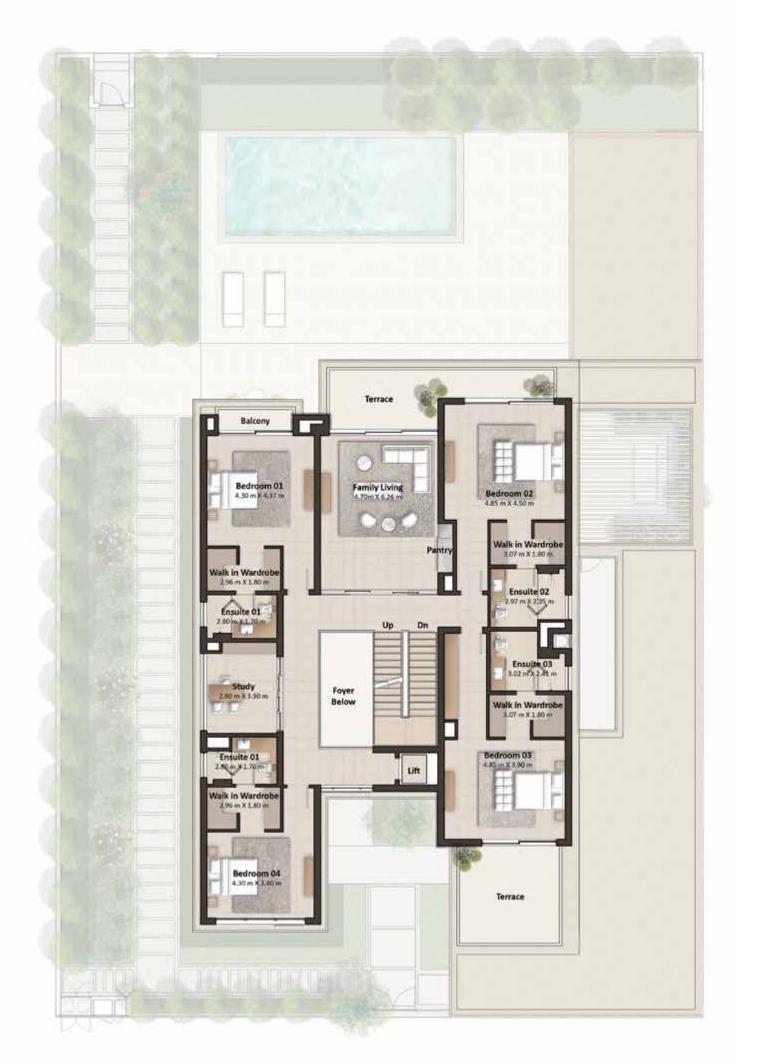

#### OVERVIEW

- Six spacious bedrooms
- Stunning lake views
- Dedicated formal and family spaces
- Outdoor shaded terrace
- Garage for up to three vehicles
- Three staff rooms

#### EXCLUSIVE ELEMENTS

Zen garden suite

Pool upgrade option

Home elevator

Show and main kitchens