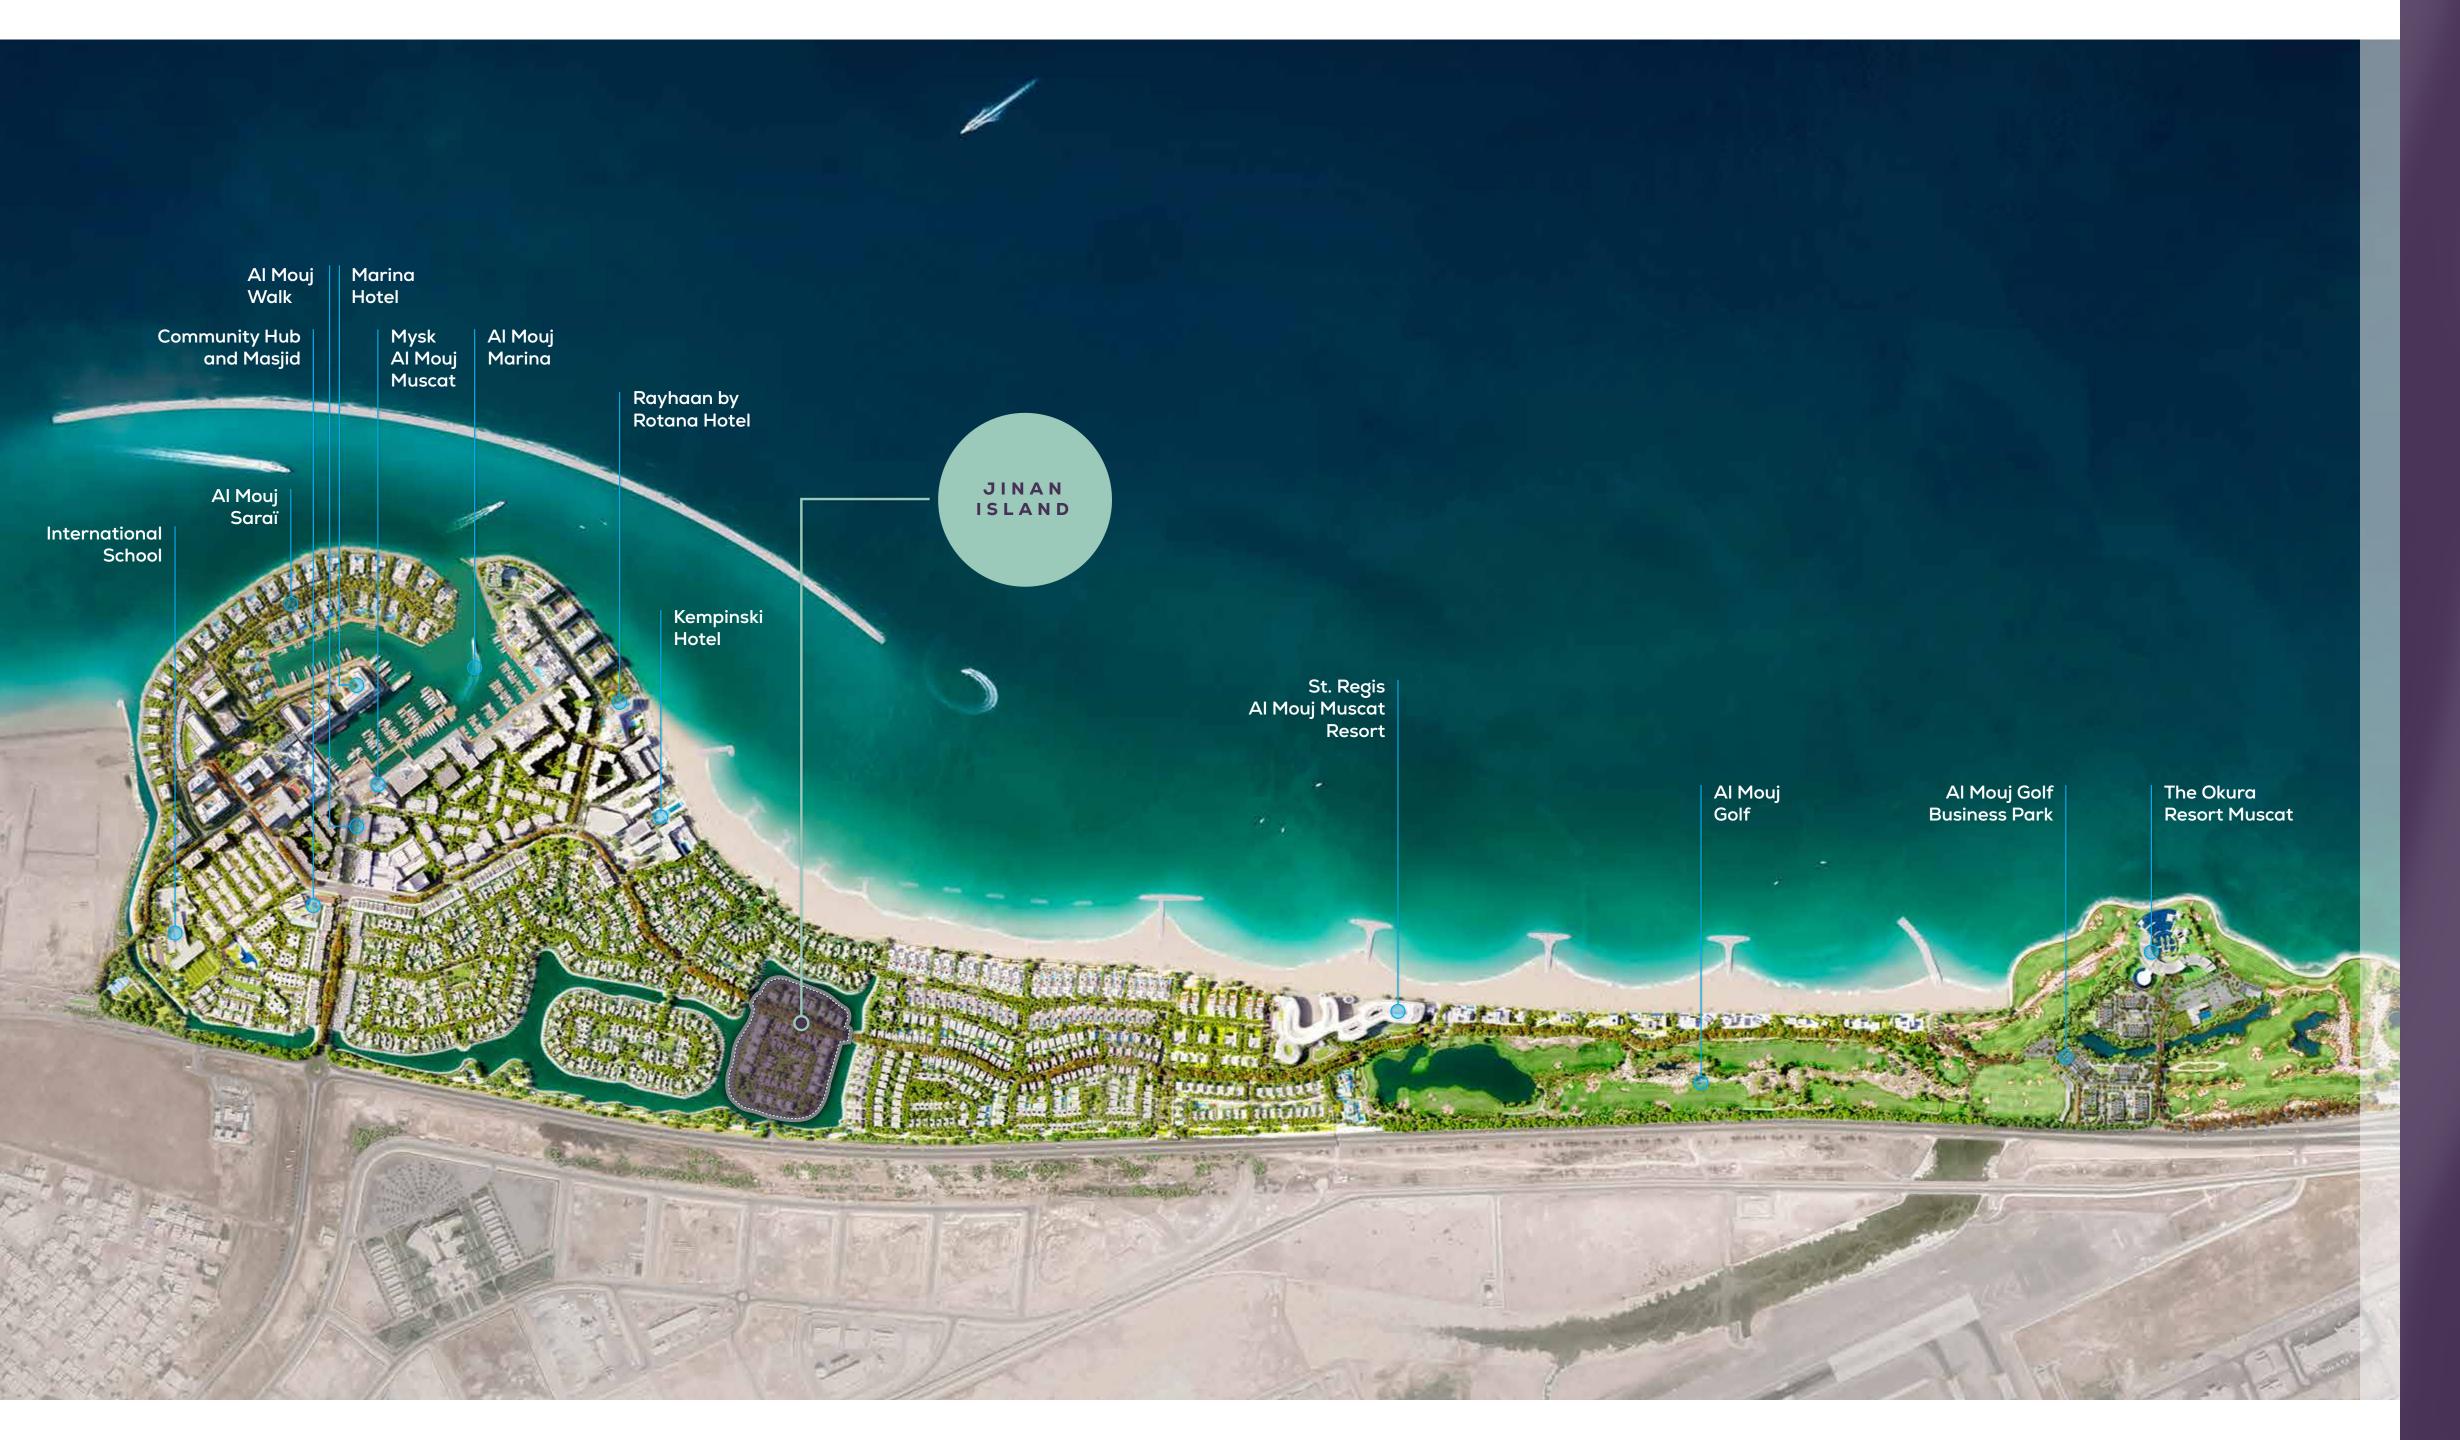

PRIVATE
POOL OPTIONS

Proudly redefining urban living in the region, Al Mouj Muscat is a dynamic and diverse oceanfront community at the heart of Oman's capital – home to over 8,000 residents from more than 85 countries.

# Central to a — world-class lifestyle

7 Hotels 2 Completed, 3 In Progress, Planned

18-Hole Signature Championship Golf Course

80+ Retail &
Oceanfront Culinary
Experiences

6 Km Water Frontage & Community Beach

YEAR-ROUND OCEANFRONT LIFESTYLE

AL MOUJ MARINA

Capacity for 400 berths and the ability to accommodate the very latest in yacht and pleasure craft requirements.

LUXURY 5-STAR HOTELS
Fine dining, cosmopolitan lounge,
cutting-edge gym, wellness spa.

AL MOUJ GOLF

18-hole oceanfront championship golf
course surrounded by extraordinary nature.

OCEANFRONT DINING
Disconnect from stress and reconnect
with friends as you relax in Marsa District's
natural oceanfront environment.

# FIRST-CLASS COMMUNITY LIVING

GHADEER DISTRICT

Home to Jinan Island, Ghadeer District
is adorned with landscaped parks and
tranquil lakes – a place for relaxation,
recreation and refined family living.

GOLF DISTRICT

The oceanside Golf District is an elite lifestyle, leisure, entertainment and business destination.

MARSA DISTRICT

Al Mouj Muscat's oceanfront Marsa District is picture perfect, brimming with activity, full of atmosphere and always on trend.

SHATTI DISTRICT

With its spectacular residences and ultra chic attractions, Shatti District nestles alongside the fabulous Al Mouj Beach and caresses the greens of Al Mouj Golf.

Ideally located and well connected, Al Mouj Muscat offers easy access to key business destinations, schools and hospitals as well as popular cultural sites.