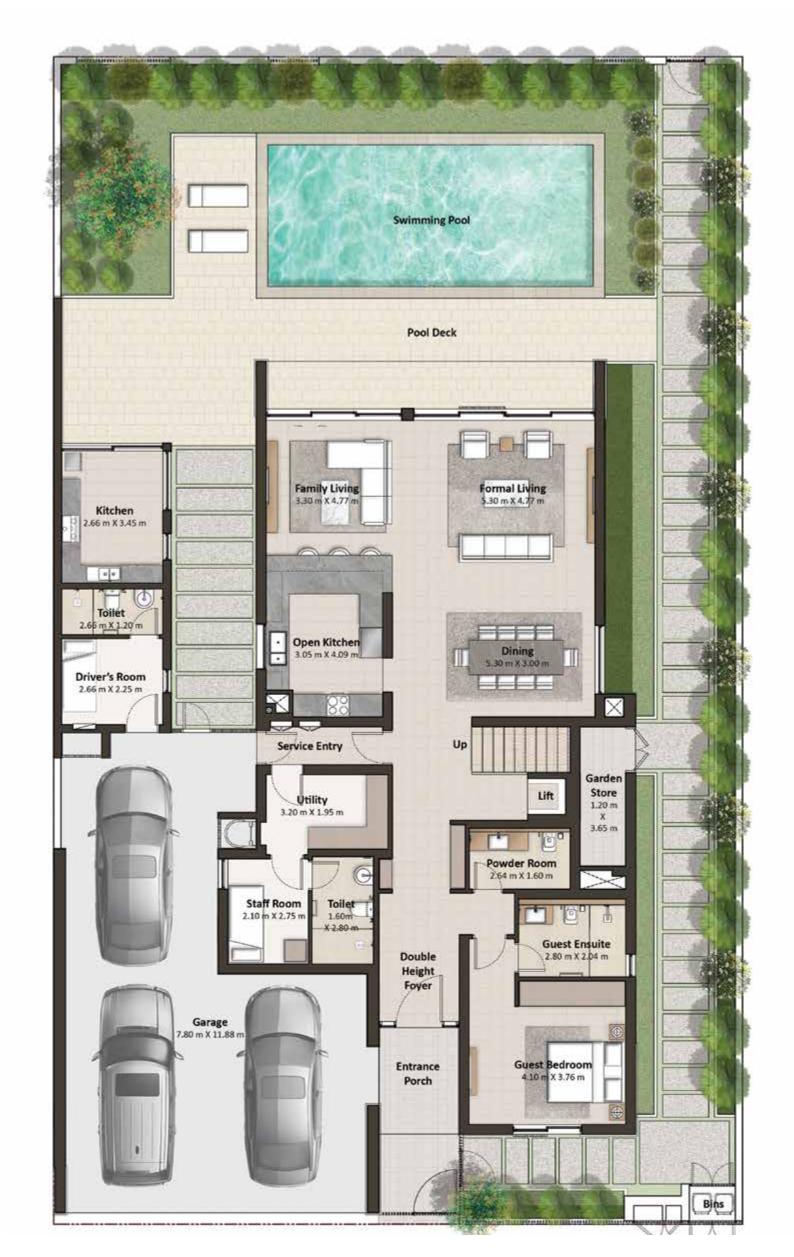

#### OVERVIEW

- Six spacious bedrooms
- Stunning lake views
- Dedicated formal and family spaces
- Garage for up to four vehicles
- Three staff rooms

# ALAYA GRAND VILLA

FLOOR PLANS

| GROSS EXTERNAL AREA | 813 sqm |
|---------------------|---------|
| TERRACE / BALCONIES | 94 sqm  |
| TOTAL AREA          | 907 sqm |

Sizes listed above are approximate