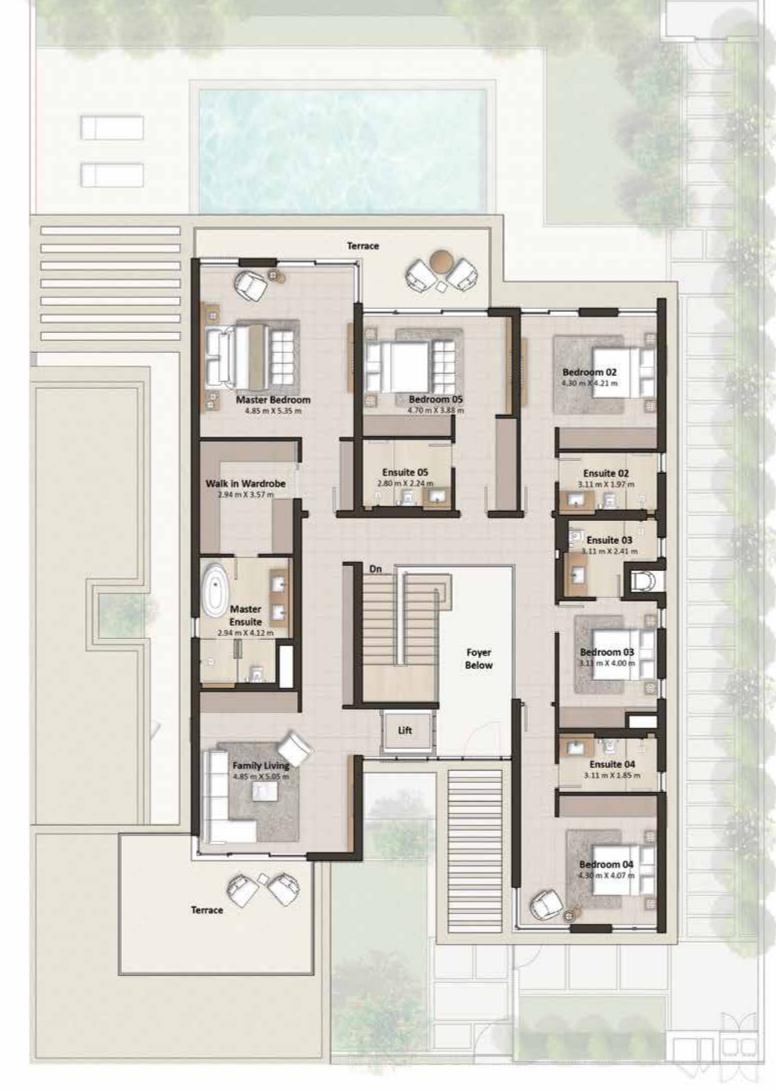

# ALAYA GRAND VILLA

FLOOR PLANS

| GROSS EXTERNAL AREA | 813 sqm |
|---------------------|---------|
| TERRACE / BALCONIES | 94 sqm  |
| TOTAL AREA          | 907 sqm |

Sizes listed above are approximate

GROUND FLOOR FIRST FLOOR SECOND FLOOR

EVERY DETAIL OF THESE SUMPTUOUS VILLAS RADIATES
QUINTESSENTIAL MODERN LUXURY WHILE THEIR UNIQUE
LAKESIDE SETTING OFFERS A UNIQUE CONNECTION WITH
NATURE FOR A TRULY DIVINE LIFE BALANCE.