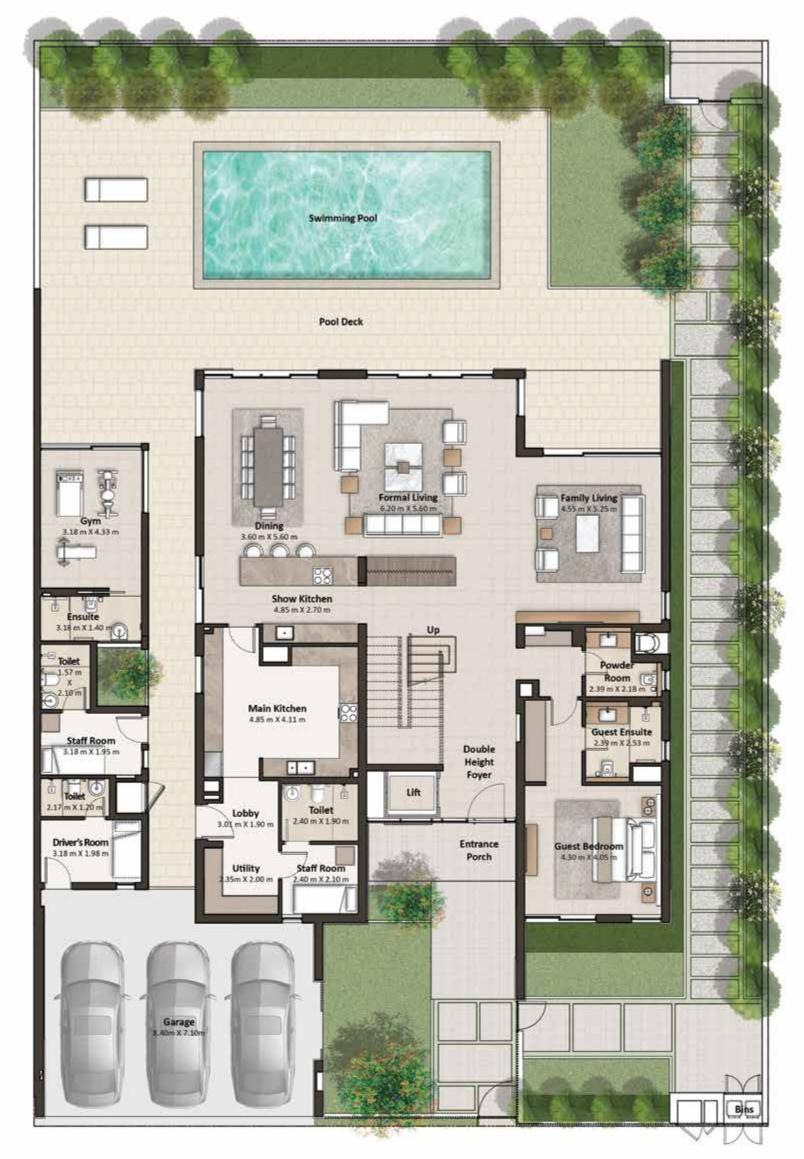

# ALAYA GRAND VILLA

FLOOR PLANS

| GROSS EXTERNAL AREA | 813 sqm |
|---------------------|---------|
| TERRACE / BALCONIES | 94 sqm  |
| TOTAL AREA          | 907 sqm |

Sizes listed above are approximate