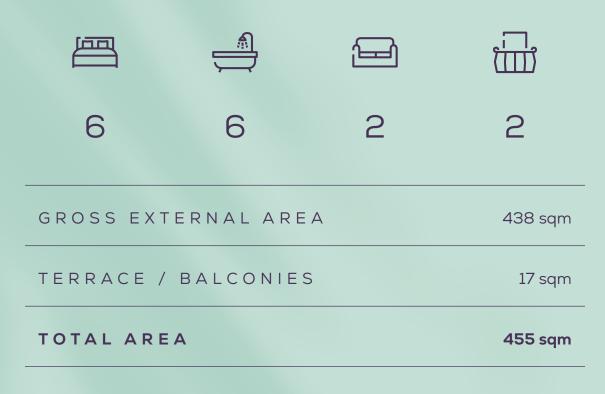

# ALAYA GRAND VILLA

FLOOR PLANS

| GROSS EXTERNAL AREA | 813 sqm |
|---------------------|---------|
| TERRACE / BALCONIES | 94 sqm  |
| TOTAL AREA          | 907 sqm |

Sizes listed above are approximate