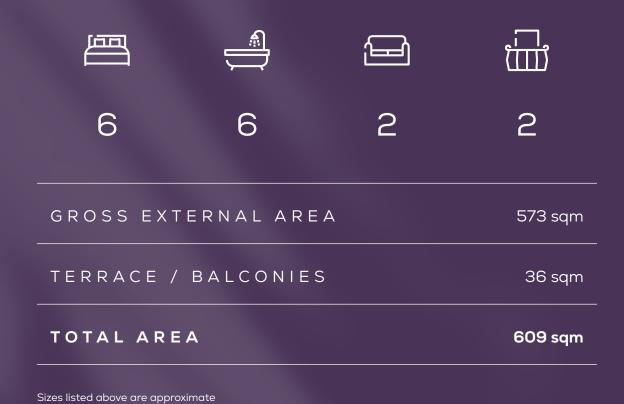

# ALAYA GRAND VILLA

FLOOR PLANS

| GROSS EXTERNAL AREA | 813 sqm |
|---------------------|---------|
| TERRACE / BALCONIES | 94 sqm  |
| TOTAL AREA          | 907 sqm |

Sizes listed above are approximate