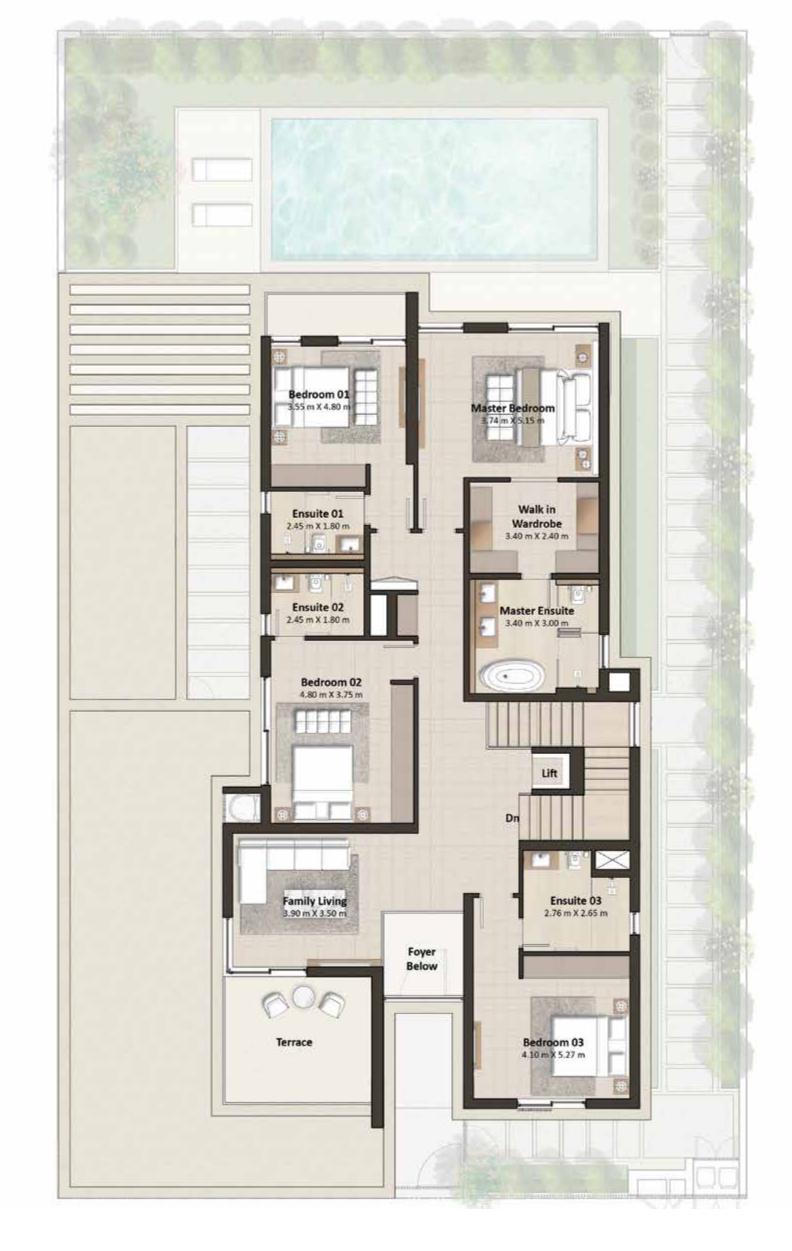

#### OVERVIEW

- Six spacious bedrooms
- Stunning lake views
- Dedicated formal and family spaces
- Garage for up to four vehicles
- Three staff rooms

# ALAYA GRAND VILLA

FLOOR PLANS

| GROSS EXTERNAL AREA | 813 sqm |
|---------------------|---------|
| TERRACE / BALCONIES | 94 sqm  |
| TOTAL AREA          | 907 sqm |

Sizes listed above are approximate