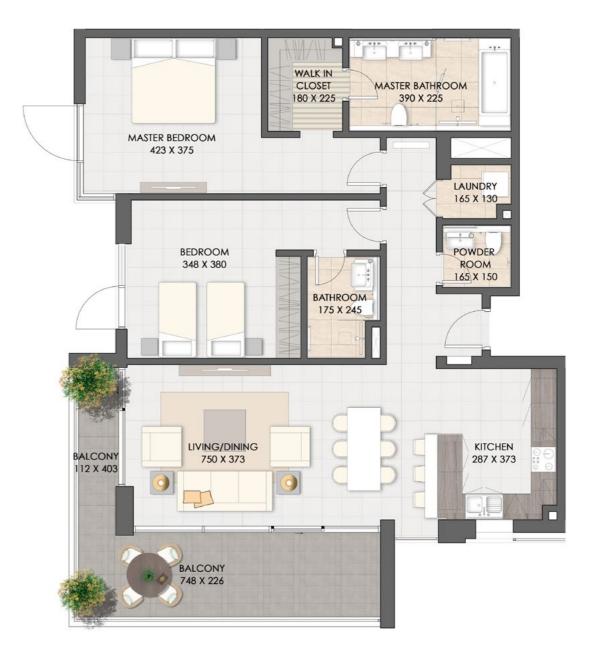

## TWO BEDROOM

| Unit Type B41  | SQM | SQFT  |
|----------------|-----|-------|
| Apartment Area | 123 | 1,324 |
| Terrace Area   | 21  | 226   |
| Total Area     | 144 | 1,550 |

## TWO BEDROOM

| Unit Type B42  | SQM | SQFT  |
|----------------|-----|-------|
| Apartment Area | 122 | 1,313 |
| Terrace Area   | 23  | 247   |
| Total Area     | 145 | 1,560 |

## TWO BEDROOM

| Unit Type B43  | SQM | SQFT  |
|----------------|-----|-------|
| Apartment Area | 119 | 1,280 |
| Terrace Area   | 7   | 75    |
| Total Area     | 126 | 1,356 |

LIFE ELEVATED