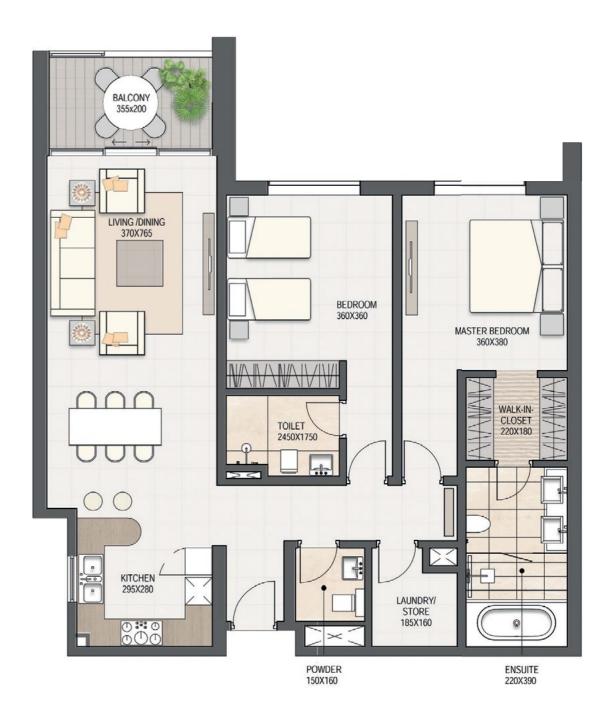

## ONE BEDROOM 1 1 **Unit Type A41** SQFT SQM 850 Apartment Area 79 Terrace Area 15 161 1,011 Total Area 94 **Typical Floorplan**

All drawings, dimensions and images provided for illustrative purposes only. The developer reserves the right to make revisions and changes to all drawings, features and images and in relation to materials, amenities and dimensions without notice. All internal dimensions are measured to the inside wall and/or structural elements and exclude wall finishes and construction tolerances. Actual areas may vary and drawings are not to scale.

| Unit Type A42  | SQM | SQFT |
|----------------|-----|------|
| Apartment Area | 79  | 850  |
| Terrace Area   | 7   | 75   |
| Total Area     | 86  | 925  |

| Unit Type A43  | SQM | SQFT |
|----------------|-----|------|
| Apartment Area | 79  | 850  |
| Terrace Area   | 12  | 129  |
| Total Area     | 91  | 979  |

| Unit Type A44  | SQM | SQFT  |
|----------------|-----|-------|
| Apartment Area | 75  | 807   |
| Terrace Area   | 20  | 215   |
| Total Area     | 95  | 1,022 |

| Unit Type A45  | SQM | SQFT |
|----------------|-----|------|
| Apartment Area | 79  | 850  |
| Terrace Area   | 12  | 129  |
| Total Area     | 91  | 979  |

## TWO BEDROOM

| Unit Type B41  | SQM | SQFT  |
|----------------|-----|-------|
| Apartment Area | 123 | 1,324 |
| Terrace Area   | 21  | 226   |
| Total Area     | 144 | 1,550 |

## TWO BEDROOM

| Unit Type B42  | SQM | SQFT  |
|----------------|-----|-------|
| Apartment Area | 122 | 1,313 |
| Terrace Area   | 23  | 247   |
| Total Area     | 145 | 1,560 |

## TWO BEDROOM

| Unit Type B43  | SQM | SQFT  |
|----------------|-----|-------|
| Apartment Area | 119 | 1,280 |
| Terrace Area   | 7   | 75    |
| Total Area     | 126 | 1,356 |

LIFE ELEVATED