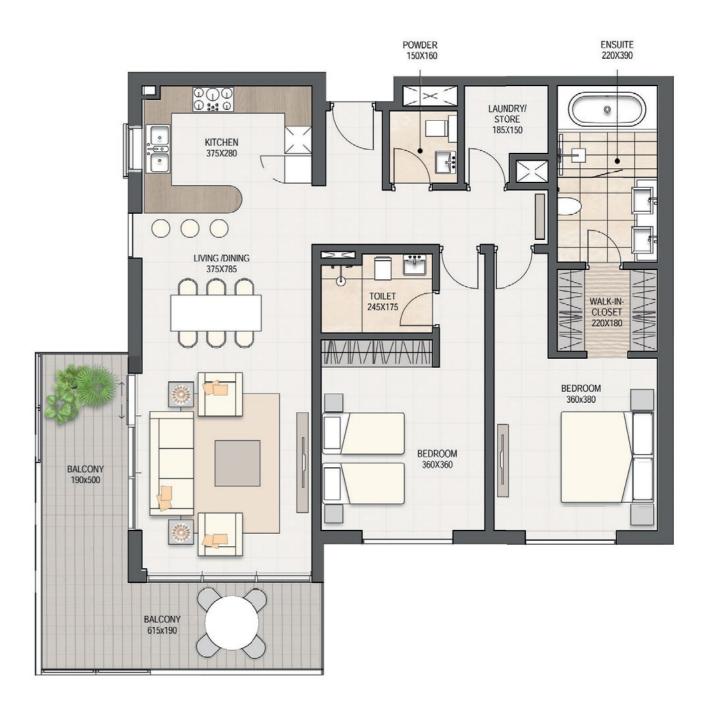

## ONE BEDROOM 1 1 **Unit Type A41** SQFT SQM 850 Apartment Area 79 Terrace Area 15 161 1,011 Total Area 94 **Typical Floorplan**

All drawings, dimensions and images provided for illustrative purposes only. The developer reserves the right to make revisions and changes to all drawings, features and images and in relation to materials, amenities and dimensions without notice. All internal dimensions are measured to the inside wall and/or structural elements and exclude wall finishes and construction tolerances. Actual areas may vary and drawings are not to scale.

| Unit Type A42  | SQM | SQFT |
|----------------|-----|------|
| Apartment Area | 79  | 850  |
| Terrace Area   | 7   | 75   |
| Total Area     | 86  | 925  |

| Unit Type A43  | SQM | SQFT |
|----------------|-----|------|
| Apartment Area | 79  | 850  |
| Terrace Area   | 12  | 129  |
| Total Area     | 91  | 979  |

| Unit Type A44  | SQM | SQFT  |
|----------------|-----|-------|
| Apartment Area | 75  | 807   |
| Terrace Area   | 20  | 215   |
| Total Area     | 95  | 1,022 |

| Unit Type A45  | SQM | SQFT |
|----------------|-----|------|
| Apartment Area | 79  | 850  |
| Terrace Area   | 12  | 129  |
| Total Area     | 91  | 979  |

## TWO BEDROOM

| Unit Type B41  | SQM | SQFT  |
|----------------|-----|-------|
| Apartment Area | 123 | 1,324 |
| Terrace Area   | 21  | 226   |
| Total Area     | 144 | 1,550 |

## TWO BEDROOM

| Unit Type B42  | SQM | SQFT  |
|----------------|-----|-------|
| Apartment Area | 122 | 1,313 |
| Terrace Area   | 23  | 247   |
| Total Area     | 145 | 1,560 |

## TWO BEDROOM

| Unit Type B43  | SQM | SQFT  |
|----------------|-----|-------|
| Apartment Area | 119 | 1,280 |
| Terrace Area   | 7   | 75    |
| Total Area     | 126 | 1,356 |

LIFE ELEVATED