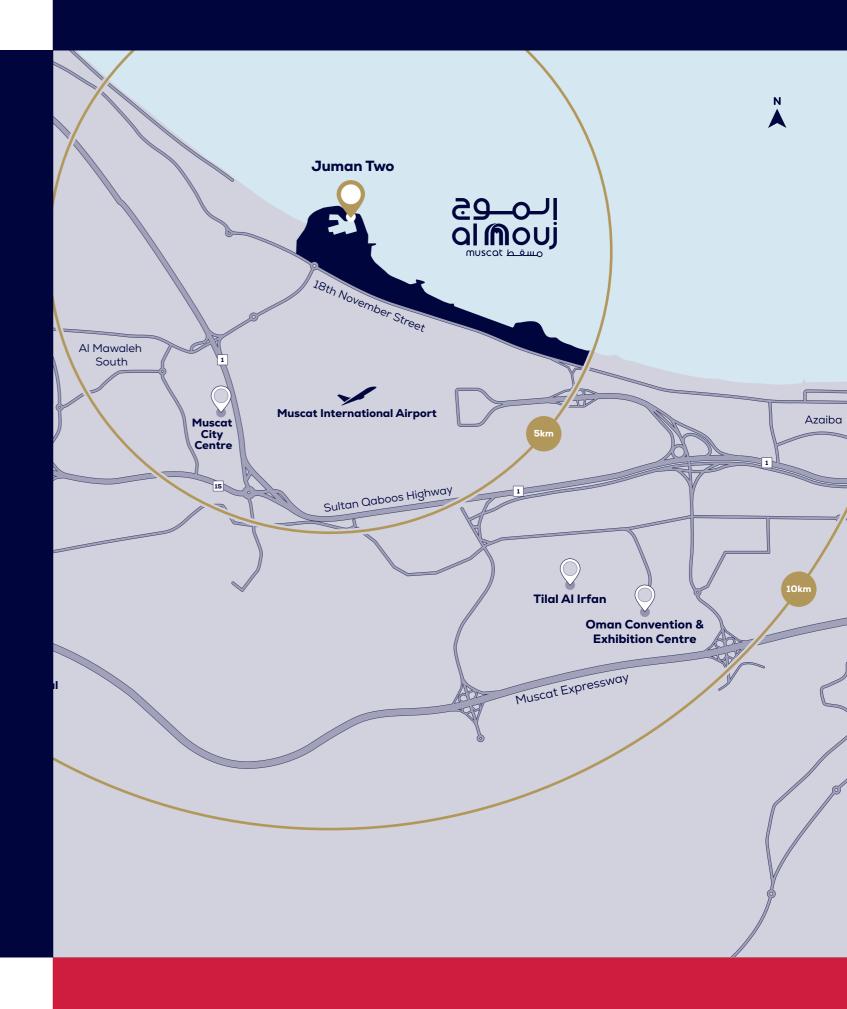

## PERFECTLY POSITIONED

## The best connections — in Muscat

Ideally located and well connected, Al Mouj Muscat offers easy access to key business destinations, schools and hospitals as well as popular cultural sites.

The following are just a short drive away:

10 minutes to Muscat City Centre

10 minutes to Muscat International Airport

10 minutes to Oman Convention & Exhibition Centre

15 minutes to Sultan Qaboos Grand Mosque

in 15 minutes to The Sultan's School

© 20 minutes to the Royal Opera House Muscat

20 minutes to Sultan Qaboos University Hospital