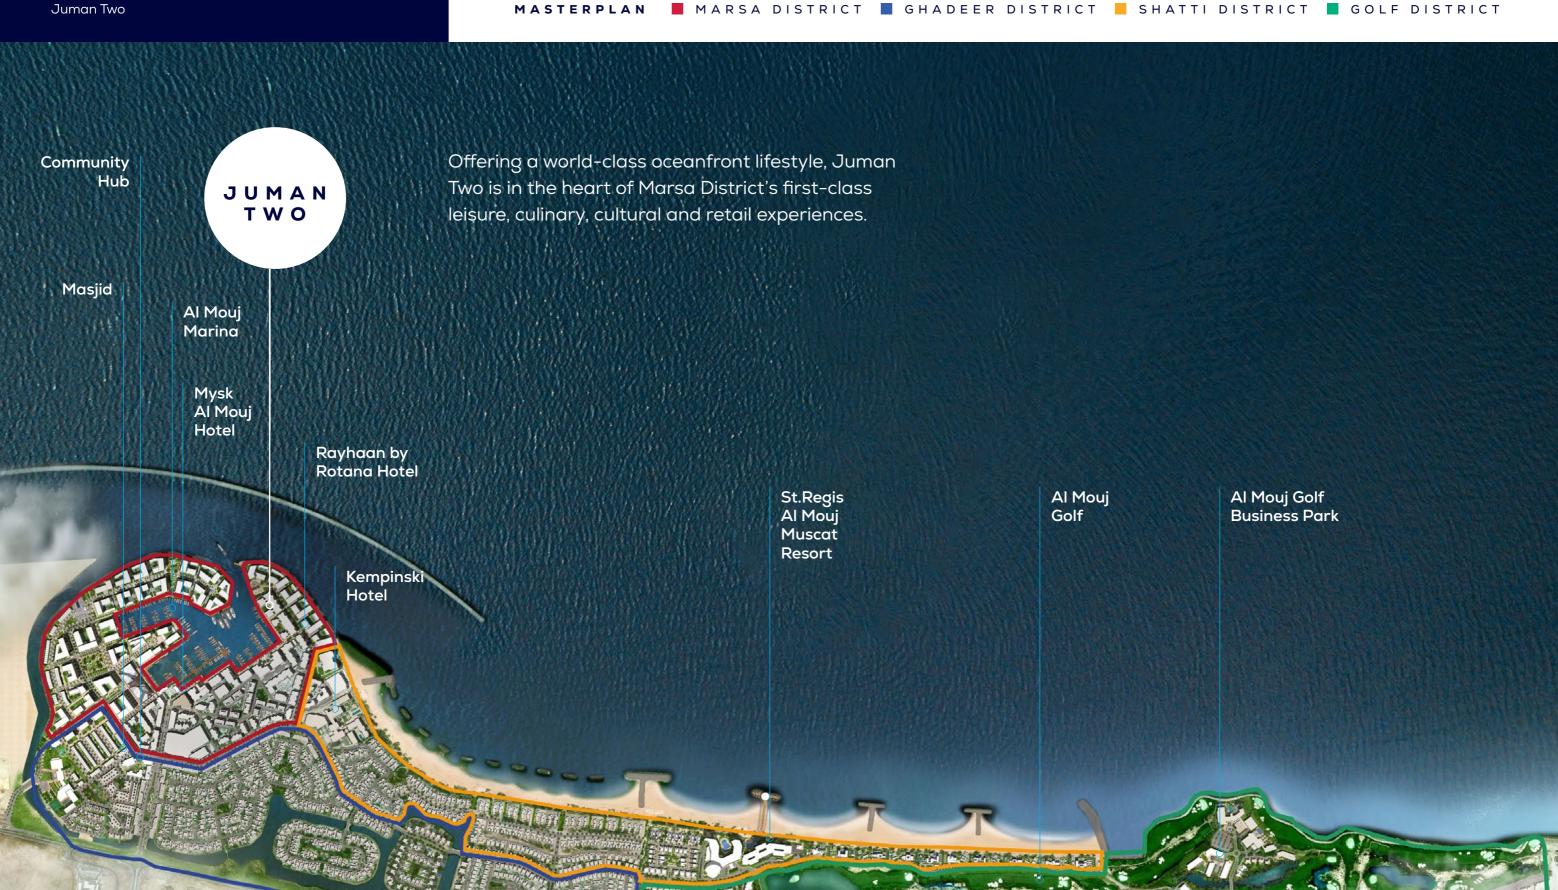

## Indulge — your senses

In the heart of Al Mouj Muscat's vibrant
Marsa District, Juman Two is your
gateway to an exceptional oceanfront
lifestyle. Casual, chic and always on trend,
Marsa is the place to relax, unwind,
elevate everyday experiences and cherish
timeless moments with family and friends.

## First-class — community living

In addition to the many Marsa District attractions surrounding Juman Two, Al Mouj Muscat's Shatti, Golf and Ghadeer Districts – each with their own distinct personality and unique features – are brimming with first-class leisure, cultural and retail experiences. Together they offer a lifestyle that is truly inspired.

Ghadeer is a haven of relaxation, recreation and refined family living.

## **Community Hub**

Al Mouj Muscat Mosque, landscaped gardens

## The Walk

80+ retail and dining choices, palm fringed-boulevard

## **Lakes & Parks**

Private oasis of relaxation

## SHATTI DISTRICT

With its spectacular residences and ultra chic attractions, Shatti nestles alongside the fabulous Al Mouj Beach and caresses the luscious greens of Al Mouj Golf.

## Al Mouj Beach

6-kilometre pristine natural beach

## 5-star Hotels

The Kempinski Hotel Muscat, St. Regis Al Mouj Muscat Resort (under construction)

## **GOLF DISTRICT**

The oceanside Golf District is an elite lifestyle, leisure and entertainment destination.

## Al Mouj Golf

Greg Norman designed 18-hole oceanfront championship course, golf academy and club house

## Dining

Casual and formal dining options

## **International Events**

European Challenge Tour Grand Final, America's Cup World Series, Extreme Sailing Series AL MOUJ MUSCAT