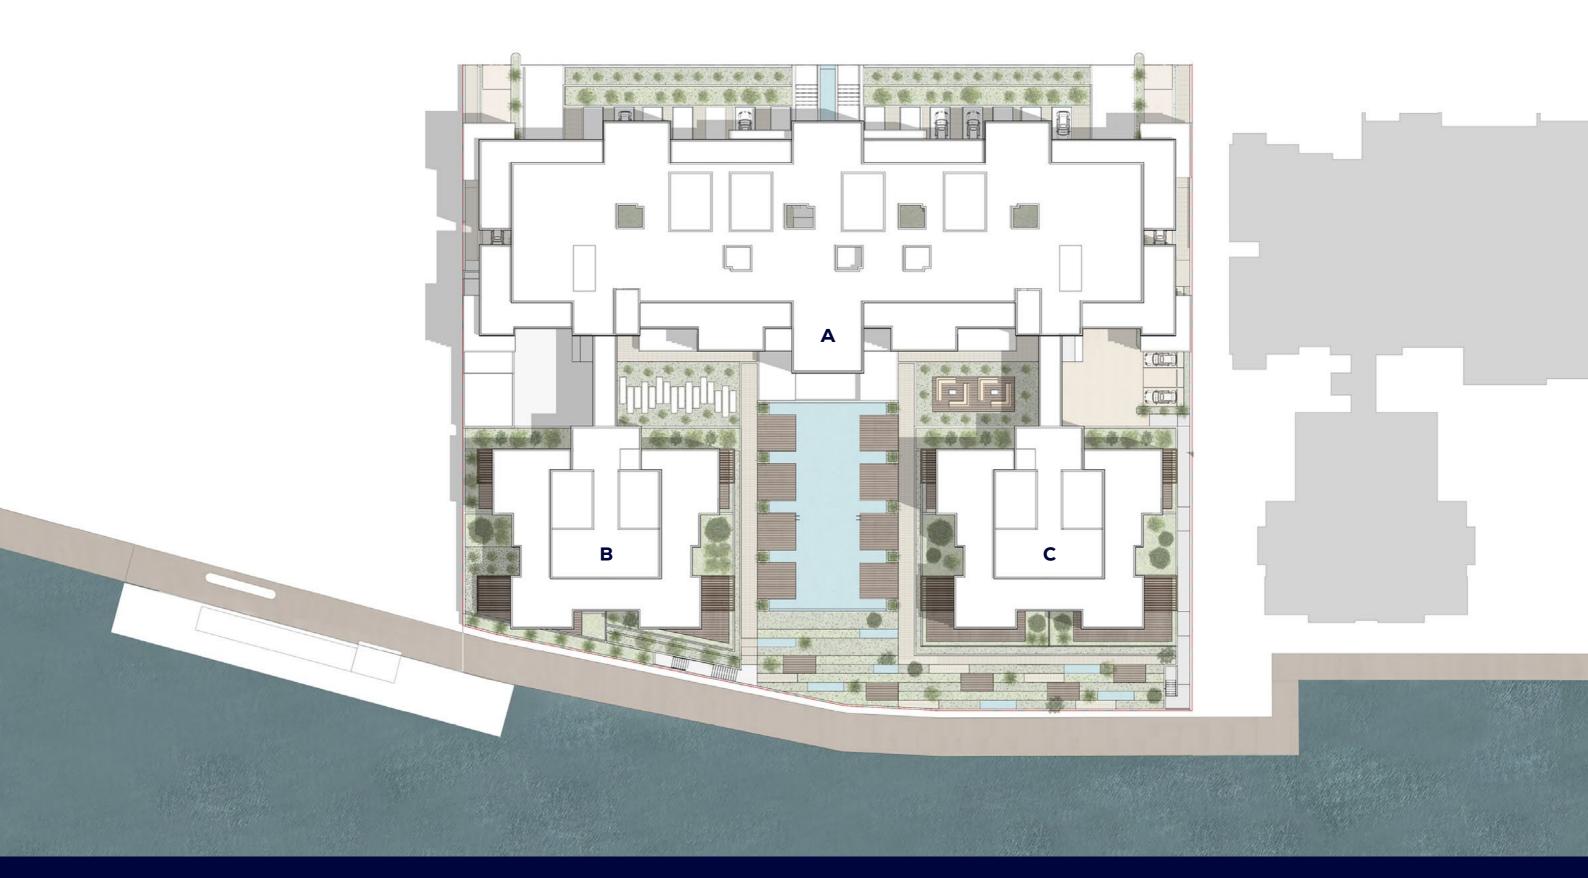

AMENITIES

- Shaded arrival area
- · Feature entry lobby with front desk concierge
- Assigned underground parking
- · Dedicated visitor parking area

## FAMILY

- Multi-purpose family recreation rooms
- Outdoor play area

## LIFESTYLE

- Elegant private resident lounges
- Resort-style infinity pool
- Stylish lounge deck
- Cutting-edge male and female gyms with changing rooms
- State-of-the-art steam sauna rooms















## LIFESTYLE GATEWAY

## Indulge — your senses

In the heart of Al Mouj Muscat's vibrant
Marsa District, Juman Two is your
gateway to an exceptional oceanfront
lifestyle. Casual, chic and always on trend,
Marsa is the place to relax, unwind,
elevate everyday experiences and cherish
timeless moments with family and friends.











Juman Two



Juman Two SITEPLAN





## ONE BEDROOM 1 1 **Unit Type A41** SQFT SQM 850 Apartment Area 79 Terrace Area 15 161 1,011 Total Area 94 **Typical Floorplan**





All drawings, dimensions and images provided for illustrative purposes only. The developer reserves the right to make revisions and changes to all drawings, features and images and in relation to materials, amenities and dimensions without notice. All internal dimensions are measured to the inside wall and/or structural elements and exclude wall finishes and construction tolerances. Actual areas may vary and drawings are not to scale.



| Unit Type A42  | SQM | SQFT |
|----------------|-----|------|
| Apartment Area | 79  | 850  |
| Terrace Area   | 7   | 75   |
| Total Area     | 86  | 925  |







| Unit Type A43  | SQM | SQFT |
|----------------|--