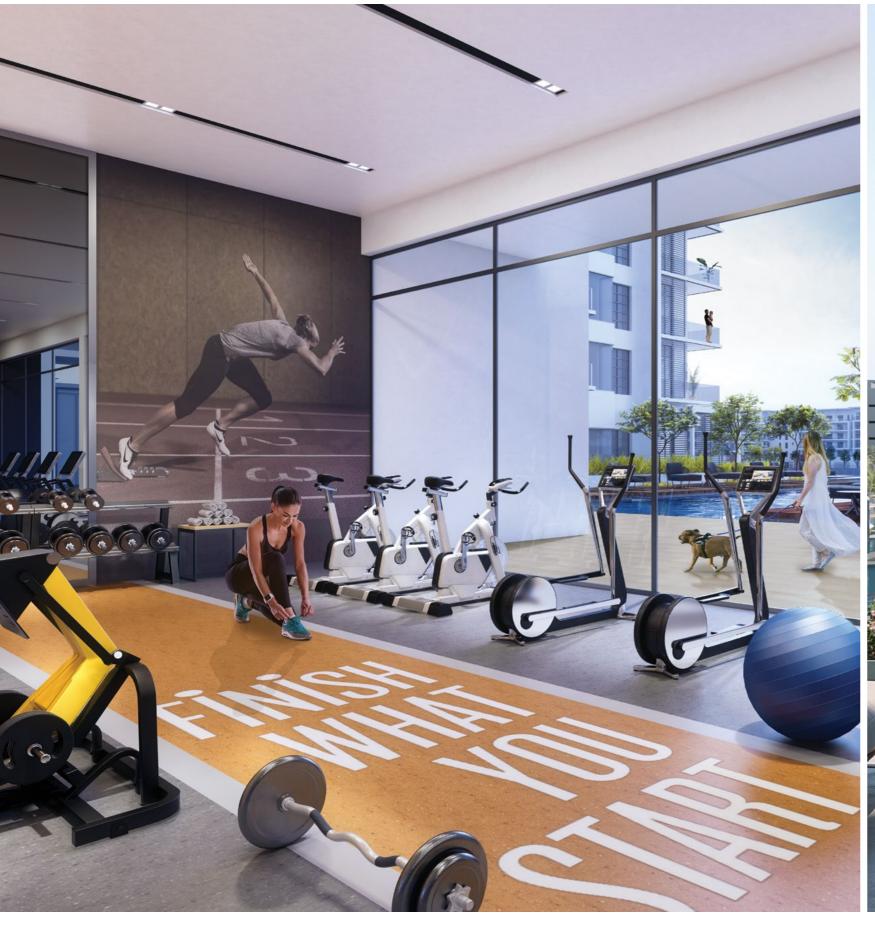

## LIFESTYLE

- Elegant private resident lounges
- Resort-style infinity pool
- Stylish lounge deck
- Cutting-edge male and female gyms with changing rooms
- State-of-the-art steam sauna rooms