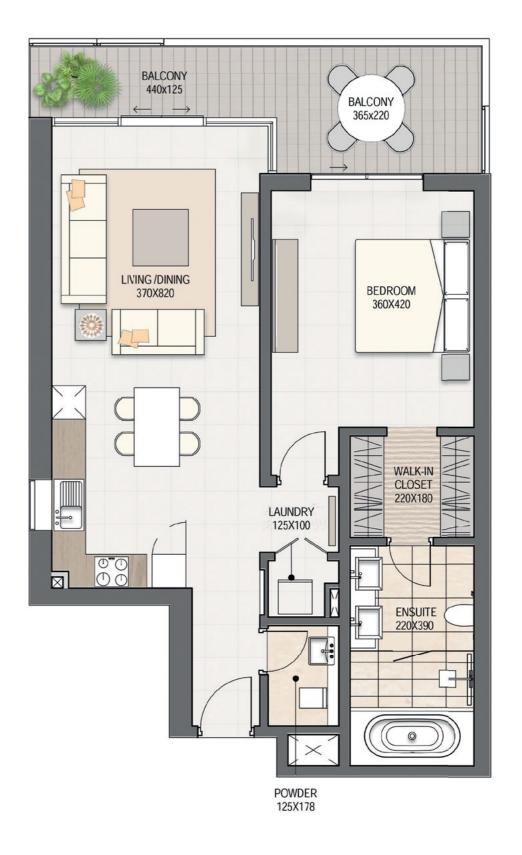

## ONE BEDROOM 1 1 **Unit Type A41** SQFT SQM 850 Apartment Area 79 Terrace Area 15 161 1,011 Total Area 94 **Typical Floorplan**

All drawings, dimensions and images provided for illustrative purposes only. The developer reserves the right to make revisions and changes to all drawings, features and images and in relation to materials, amenities and dimensions without notice. All internal dimensions are measured to the inside wall and/or structural elements and exclude wall finishes and construction tolerances. Actual areas may vary and drawings are not to scale.

## TWO BEDROOM

| Unit Type B41  | SQM | SQFT  |
|----------------|-----|-------|
| Apartment Area | 123 | 1,324 |
| Terrace Area   | 21  | 226   |
| Total Area     | 144 | 1,550 |

## TWO BEDROOM

| Unit Type B42  | SQM | SQFT  |
|----------------|-----|-------|
| Apartment Area | 122 | 1,313 |
| Terrace Area   | 23  | 247   |
| Total Area     | 145 | 1,560 |

## TWO BEDROOM

| Unit Type B43  | SQM | SQFT  |
|----------------|-----|-------|
| Apartment Area | 119 | 1,280 |
| Terrace Area   | 7   | 75    |
| Total Area     | 126 | 1,356 |

LIFE ELEVATED