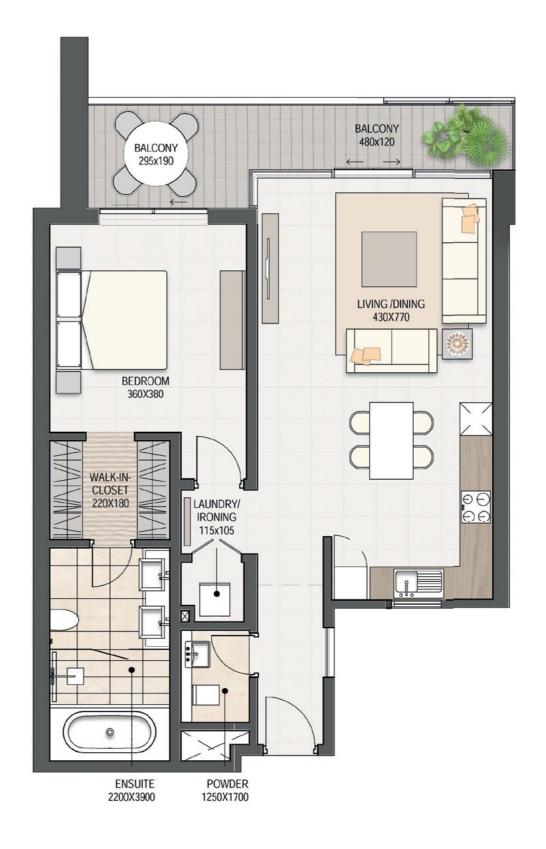

## ONE BEDROOM 1 1 **Unit Type A41** SQFT SQM 850 Apartment Area 79 Terrace Area 15 161 1,011 Total Area 94 **Typical Floorplan**

All drawings, dimensions and images provided for illustrative purposes only. The developer reserves the right to make revisions and changes to all drawings, features and images and in relation to materials, amenities and dimensions without notice. All internal dimensions are measured to the inside wall and/or structural elements and exclude wall finishes and construction tolerances. Actual areas may vary and drawings are not to scale.