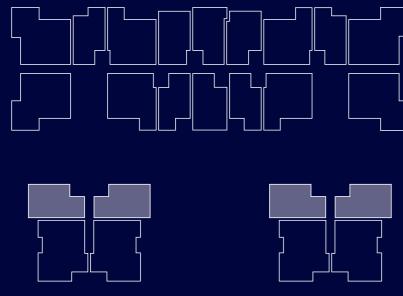

## ONE BEDROOM 1 1 **Unit Type A41** SQFT SQM 850 Apartment Area 79 Terrace Area 15 161 1,011 Total Area 94 **Typical Floorplan**

All drawings, dimensions and images provided for illustrative purposes only. The developer reserves the right to make revisions and changes to all drawings, features and images and in relation to materials, amenities and dimensions without notice. All internal dimensions are measured to the inside wall and/or structural elements and exclude wall finishes and construction tolerances. Actual areas may vary and drawings are not to scale.

| Unit Type A42  | SQM | SQFT |
|----------------|-----|------|
| Apartment Area | 79  | 850  |
| Terrace Area   | 7   | 75   |
| Total Area     | 86  | 925  |

| Unit Type A43  | SQM | SQFT |
|----------------|-----|------|
| Apartment Area | 79  | 850  |
| Terrace Area   | 12  | 129  |
| Total Area     | 91  | 979  |

| Unit Type A44  | SQM | SQFT  |
|----------------|-----|-------|
| Apartment Area | 75  | 807   |
| Terrace Area   | 20  | 215   |
| Total Area     | 95  | 1,022 |

| Unit Type A45  | SQM | SQFT |
|----------------|-----|------|
| Apartment Area | 79  | 850  |
| Terrace Area   | 12  | 129  |
| Total Area     | 91  | 979  |