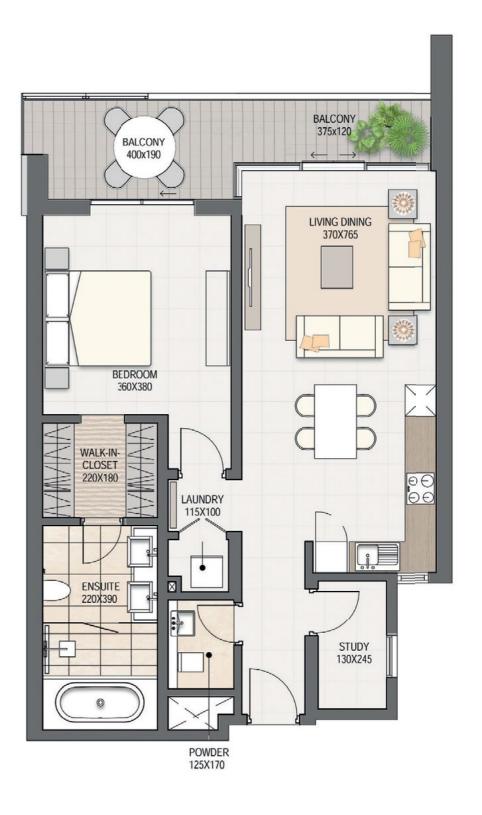

## ONE BEDROOM 1 1 **Unit Type A41** SQFT SQM 850 Apartment Area 79 Terrace Area 15 161 1,011 Total Area 94 **Typical Floorplan**

All drawings, dimensions and images provided for illustrative purposes only. The developer reserves the right to make revisions and changes to all drawings, features and images and in relation to materials, amenities and dimensions without notice. All internal dimensions are measured to the inside wall and/or structural elements and exclude wall finishes and construction tolerances. Actual areas may vary and drawings are not to scale.