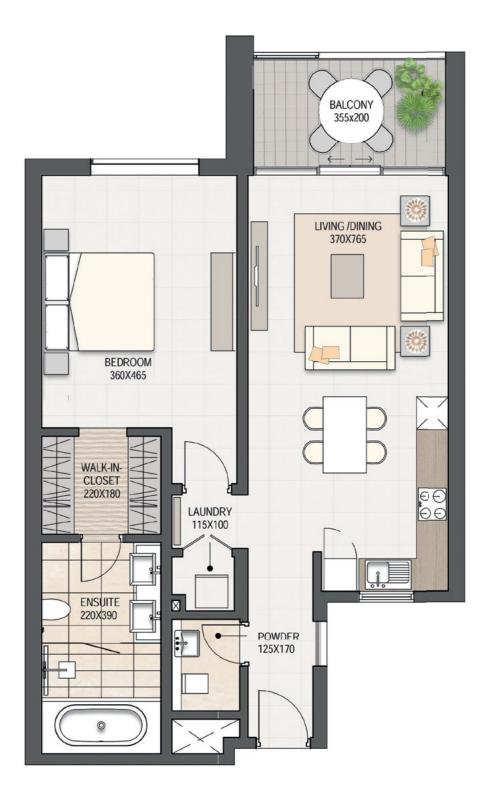

## ONE BEDROOM 1 1 **Unit Type A41** SQFT SQM 850 Apartment Area 79 Terrace Area 15 161 1,011 Total Area 94 **Typical Floorplan**

All drawings, dimensions and images provided for illustrative purposes only. The developer reserves the right to make revisions and changes to all drawings, features and images and in relation to materials, amenities and dimensions without notice. All internal dimensions are measured to the inside wall and/or structural elements and exclude wall finishes and construction tolerances. Actual areas may vary and drawings are not to scale.

| Unit Type A42  | SQM | SQFT |
|----------------|-----|------|
| Apartment Area | 79  | 850  |
| Terrace Area   | 7   | 75   |
| Total Area     | 86  | 925  |

| Unit Type A43  | SQM | SQFT |
|----------------|-----|------|
| Apartment Area | 79  | 850  |
| Terrace Area   | 12  | 129  |
| Total Area     | 91  | 979  |

| Unit Type A44  | SQM | SQFT  |
|----------------|-----|-------|
| Apartment Area | 75  | 807   |
| Terrace Area   | 20  | 215   |
| Total Area     | 95  | 1,022 |

| Unit Type A45  | SQM | SQFT |
|----------------|-----|------|
| Apartment Area | 79  | 850  |
| Terrace Area   | 12  | 129  |
| Total Area     | 91  | 979  |