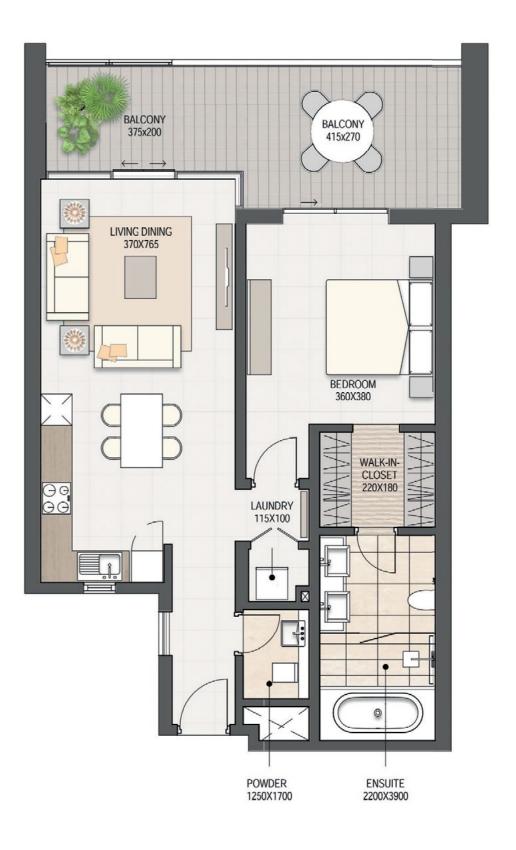

## TWO BEDROOM

| Unit Type B41  | SQM | SQFT  |
|----------------|-----|-------|
| Apartment Area | 123 | 1,324 |
| Terrace Area   | 21  | 226   |
| Total Area     | 144 | 1,550 |

## TWO BEDROOM

| Unit Type B42  | SQM | SQFT  |
|----------------|-----|-------|
| Apartment Area | 122 | 1,313 |
| Terrace Area   | 23  | 247   |
| Total Area     | 145 | 1,560 |

## TWO BEDROOM

| Unit Type B43  | SQM | SQFT  |
|----------------|-----|-------|
| Apartment Area | 119 | 1,280 |
| Terrace Area   | 7   | 75    |
| Total Area     | 126 | 1,356 |

LIFE ELEVATED